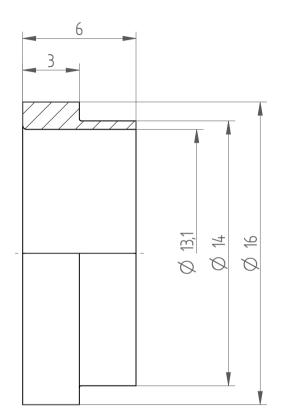

| Туре:      | KS_ER20_D1/2" |
|------------|---------------|
| Part No. : | 392031270     |
| Date :     | 12.09.2014    |
| Scale :    | 5:1           |